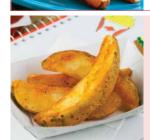

#### 1000007470 *McCAIN®* CRISPY

RECIPE

COMING SOON!

BAKEABLE CRINKLE FRIES Savory butter, lower sodium and lots of crunch for however you're serving.

100 calories\*, 3g fat\*, 170mg sodium\*

SOCIAL ASSETS