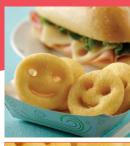

#### 01F03456 <u>McCAIN® Smiles® Crispy</u> Mashed Potato Shapes

A student favorite that brings smiles to breakfast menus, à la carte or any occasion!

130 calories\*, 4.5g fat\*, 180mg sodium\*