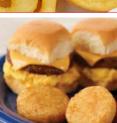

#### 01F03456 <u>McCAIN® Smiles® Crispy</u> Mashed Potato Shapes

A student favorite that brings smiles to breakfast menus, à la carte or any occasion!

130 calories\*, 4.5g fat\*, 180mg sodium\*

#### 1000006639 *McCAIN® EMOTICONS*<sup>™</sup> POTATOES

5 fun shapes students love — "surprise," "wink," "heart eyes" and more — for LOL at breakfast, in the classroom and à la carte.

120 calories\*, 4g fat\*, 80mg sodium\*