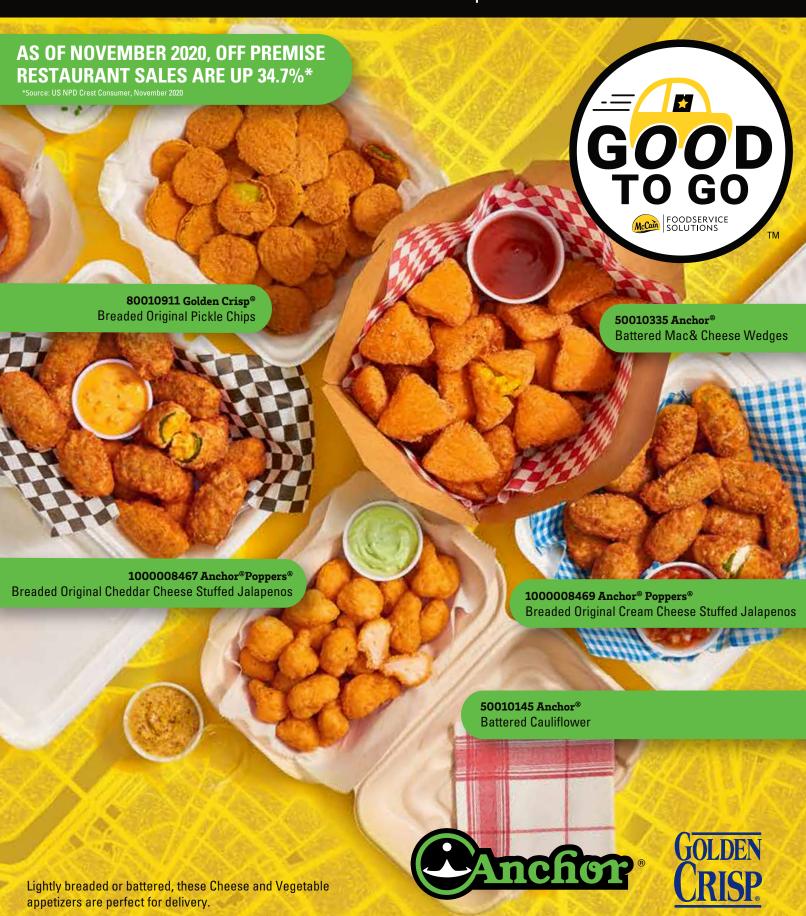

## 'Good To Go' Appetizers

SELECT PRODUCTS FROM: ANCHOR® | GOLDEN CRISP®

## 'Good To Go' Product Specifications

| Product Information |                                                            |         | Product Details/Packaging |                       |          |                   |                                                                     | Preparation     |                              |      |                  |  |
|---------------------|------------------------------------------------------------|---------|---------------------------|-----------------------|----------|-------------------|---------------------------------------------------------------------|-----------------|------------------------------|------|------------------|--|
| Code<br>Number      | Product Description  Battered Fries                        |         |                           | Fry Skin<br>Length On |          | Case<br>Weight    | Cook Method (Temperature & Time in minute  Deep Fry Bake/Convection |                 |                              |      |                  |  |
| _                   | SureCrisp® (Clear Coat)                                    | _       | _                         |                       | _        | _                 | _                                                                   | _               | _                            |      | _                |  |
| MCF05073            | McCain® SureCrisp™ Skin-On Julienne Fries                  | 3/16    | " ×                       | (L                    | X        | 6/5 lb.           | ••                                                                  | 350° 2-1/       | 2 to 3                       | 42!  | 5° 7 to 11       |  |
| MCF03789            | McCain® SureCrisp™ Shoestring Fries                        | 1/4"-   | F F                       | PXL                   | Х        | 6/5 lb.           | ••                                                                  | 350° 2-1/       | 2 to 3                       | 42   | 5° 7 to 11       |  |
| MCF03786            | McCain® SureCrisp™ Shoestring Fries                        | 1/4"    | F                         | PXL                   |          | 6/5 lb.           | ••                                                                  | 350° 2-1/       | 2 to 3                       | 42   | 5° 7 to 11       |  |
| 1000000709          | McCain® SureCrisp™ Skin-On Shoestring Fries                | 1/4"    | F                         | PXL                   | Х        | 6/5 lb.           | ••                                                                  | 350° 2-1/       | 2 to 3                       | 42   | 5° 7 to 11       |  |
| MCF03785            | McCain® SureCrisp™ Thin Fries                              | 5/16    | "+ F                      | PXL                   | 7        | 6/5 lb.           | ••                                                                  | 350° 3 to       | 3-1/2                        | 42   | 5° 9 to 13       |  |
| MCF03790            | McCain® SureCrisp™ Thin Fries                              | 5/16    | " F                       | PXL                   | Х        | 6/5 lb.           | ••                                                                  | 350° 2-1/       | 2 to 3                       | 425  | 5° 8 to 12       |  |
| MCF03791            | McCain® SureCrisp™ Skin-On Thin Fries                      | 5/16    | " F                       | PXL                   | Х        | 6/5 lb.           | ••                                                                  | 350° 2-1/       | 2 to 3                       | 425  | 5° 8 to 12       |  |
| 1000001354          | McCain® SureCrisp™ Skin-On Waffle Fries                    | Wat     | fle                       | NA                    | Х        | 6/4.5 lb.         | ••                                                                  | 350° 2-3/       | 4 to 3-1/4                   | 425  | 5° 10 to 14      |  |
| MCF03783            | McCain® SureCrisp™ Regular Crinkle Fries                   | 3/8"    | F                         | PXL                   | 7000     | 6/5 lb.           | ••                                                                  | 350° 3 to       | 3-1/2                        | 425  | 5° 9 to 13       |  |
| MCF03788            | McCain® SureCrisp™ Regular Fries                           | 3/8"    | F                         | PXL                   |          | 6/5 lb.           | ••                                                                  | 350° 3 to       | 3-1/2                        | 42   | 5° 9 to 13       |  |
| MCF03787            | McCain® SureCrisp™ Skin-On Regular Fries                   | 3/8"    | F                         | PXL                   | Х        | 6/5 lb.           | ••                                                                  | 350° 3 to       | 3-1/2                        | 42   | 5° 9 to 13       |  |
|                     | Extra Crispy (Heavy Batter)                                |         |                           |                       |          |                   |                                                                     |                 |                              |      |                  |  |
| 1000004508          | McCain® Extra Crispy Shoestring Fries                      | 1/4"    | L                         |                       |          | 6/5 lb.           | ••                                                                  | 350° 2-1/       | 4 to 2-3/4                   | 42   | 5° 12 to 16      |  |
| 1000001223          | McCain® Extra Crispy Regular Fries                         | 3/8"    | L                         |                       |          | 6/5 lb.           | ••                                                                  | 350° 3-1/       | 4 to 3-3/4                   | 40   | 0° 11 to 13      |  |
|                     | Ultimate® (Light Batter)                                   |         |                           |                       |          |                   |                                                                     |                 |                              |      |                  |  |
| 1000000723          | McCain® Ultimate® Crispy Coated Skin-On Julienne Fries     | 3/16    | " X                       | (L                    | Х        | 6/5 lb.           | • •                                                                 | 350° 1-3/       | 4 to 2                       | 42   | 5° 7 to 11       |  |
| MCX121              | McCain® Ultimate® Crispy Coated Skin-On Thin Fries         | 5/16    | " X                       | (L                    | Х        | 6/5 lb.           | ••                                                                  | 350° 2-1/       | 2 to 3                       | 40   | 0° 8 to 10       |  |
| MCX49               | McCain® Ultimate® Crispy Coated Skin-On Regular Fries      | 3/8"    | Х                         | (L                    | Х        | 6/5 lb.           | • •                                                                 | 350° 3 to       | 3-1/2                        | 42   | 5° 9 to 13       |  |
| 1000007977          | McCain® Ultimate® Crispy Coated Skin-On Spiral Fries       | Spir    | al N                      | ۱A                    | Х        | 6/4 lb.           | ••                                                                  | 350° 2-1/       | 2 to 3                       | 42   | 5° 10 to 14      |  |
| MCX239              | McCain® Ultimate® Crispy Coated Skin-On Waffle Fries       | Wat     | fle N                     | ۱A                    | Χ        | 6/4.5 lb.         | • •                                                                 | 350° 2-1/       | 4 to 2-3/4                   | 42   | 5° 9 to 13       |  |
| MCX91               | McCain® Ultimate® Crispy Coated Skin-On Thin 10-Cut Wedge  | es Wee  | dge N                     | NA                    | Х        | 6/5 lb            | ••                                                                  | 350° 3-1/       | 4 to 3-3/4                   | 42   | 5° 9 to 13       |  |
|                     | Redstone Canyon™ (Red Seasoned Batter)                     |         |                           |                       |          |                   |                                                                     |                 |                              |      |                  |  |
| MCX03620            | McCain® Redstone Canyon™ Skin-On Thin Fries                | 5/16    | " ×                       | (L                    | Х        | 6/4 lb.           | ••                                                                  | 350° 2-1/       | 2 to 3                       | 42   | 5° 8 to 12       |  |
| MCX03621            | McCain® Redstone Canyon™ Skin-On Regular Fries             | 3/8"    | X                         | (L                    | Х        | 6/5 lb.           | ••                                                                  | 350° 3 to       | 3-1/2                        | 42   | 5° 9 to 13       |  |
| MCL03622            | McCain® Redstone Canyon™ Skin-On Spiral Fries              | Spir    | al N                      | NA                    | Χ        | 6/4 lb.           | ••                                                                  | 350° 2-1/       | 2 to 3                       | 42   | 5° 10 to 14      |  |
| MCL03623            | McCain® Redstone Canyon™ Skin-On Waffle Fries              | Wat     | fle N                     | NA                    | Х        | 6/4.5 lb.         | • •                                                                 | 350° 2-1/       | 4 to 3-3/4                   | 42   | 5° 10 to 14      |  |
| MCX03627            | McCain® Redstone Canyon™ Skin-On Thin 10-Cut Wedges        | Wed     | dge N                     | NA                    | Х        | 6/5 lb.           | ••                                                                  | 350° 3-1/       | 4 to 3-3/4                   | 42   | 5° 9 to 13       |  |
| MCX03626            | McCain® Redstone Canyon™ Skin-On Regular 8-Cut Wedges      | Wed     | dge N                     | NA                    | Х        | 6/5 lb.           | ••                                                                  | 350° 3-1/       | 2 to 4                       | 42   | 5° 10 to 14      |  |
| MCX03625            | McCain® Redstone Canyon™ Skin-On Thick 6-Cut Wedges        | Wed     | dge N                     | NΑ                    | Х        | 6/5 lb.           | ••                                                                  | 350° 4-1/       | 4 to 4-3/4,                  | 42   | 5° 12 to 15      |  |
|                     | Anchor® Appetizers                                         | Туре    | Piec<br>Cut/l             |                       |          | Cook<br>ght Metho |                                                                     | (Te             | Cook Metl<br>mperature & Tim |      | inutes)          |  |
| 1000002784          | Battered Spicy Jalapeño Cheddar Corn Nuggets               | Battere |                           |                       |          |                   |                                                                     | 3-1/2           | 450° 7                       |      | 450° 11          |  |
| 50010129            | Battered Broccoli & Cheese Bites                           | Battere | -                         |                       |          |                   |                                                                     | 3 to 3-1/2      | 450° 5-1/4 per               | side | 450° 4-1/4 per s |  |
| 50010128            | Breaded Cheddar Cheese Cubes                               | Breade  |                           | 6 \$0.0               | _        |                   |                                                                     | 350° 2 to 2-1/2 |                              |      |                  |  |
| 1000008469          | Poppers® Breaded Original Cream Cheese Stuffed Jalapenos   | Breade  |                           |                       |          |                   | 350°                                                                | 3-3/4           |                              |      |                  |  |
| 1000008467          | Poppers® Breaded Original Cheddar Cheese Stuffed Jalapenos | Breade  | d 12-16 \$0.              |                       | 38 4/4 1 | b. •              | 350°                                                                | 3-3/4           |                              |      |                  |  |
| 50010335            | Battered Mac & Cheese Wedges                               | Battere |                           |                       | 25 6/3 1 | b. • •            | 350°                                                                | 2-1/4           |                              |      | 450° 3-1/2 per s |  |
| 50010145            | Battered Cauliflower                                       | Battere | d 27-5                    | 8 \$0.0               |          |                   | 350°                                                                | 2 to 2-1/2      | 450° 6 per side              | ;    | 450° 9 per side  |  |
|                     | Golden Crisp® Appetizers                                   |         |                           |                       |          |                   |                                                                     |                 |                              |      |                  |  |
|                     | Breaded Original Pickle Chips                              | Breade  |                           |                       | 08 6/2.  |                   | 0500                                                                | 2 to 2-1/2      |                              |      |                  |  |