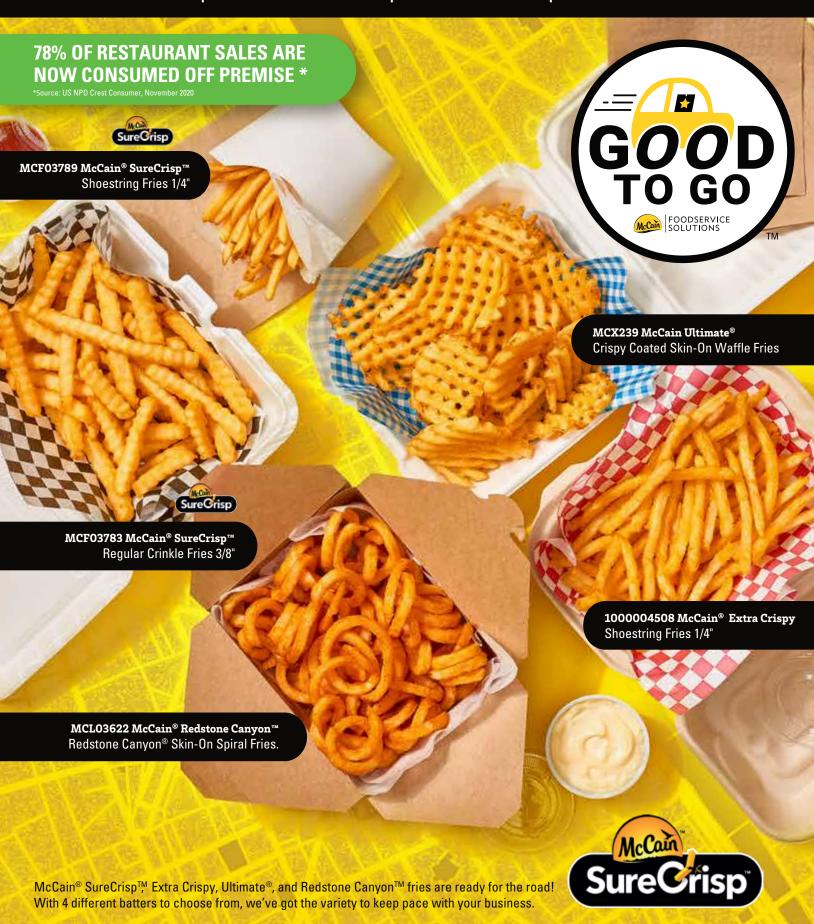

## 'Good To Go' Fries

SURECRISP™ | MCCAIN® EXTRA CRISPY | MCCAIN ULTIMATE® | REDSTONE CANYON™

## 'Good To Go' Product Specifications

| Product Information |                                                            |         | Product Details/Packaging |                       |          |                   |                                                                     | Preparation     |                              |      |                  |  |
|---------------------|------------------------------------------------------------|---------|---------------------------|-----------------------|----------|-------------------|---------------------------------------------------------------------|-----------------|------------------------------|------|------------------|--|
| Code<br>Number      | Product Description  Battered Fries                        |         |                           | Fry Skin<br>Length On |          | Case<br>Weight    | Cook Method (Temperature & Time in minute  Deep Fry Bake/Convection |                 |                              |      |                  |  |
| _                   | SureCrisp® (Clear Coat)                                    | _       | _                         |                       | _        | _                 | _                                                                   | _               | _                            |      | _                |  |
| MCF05073            | McCain® SureCrisp™ Skin-On Julienne Fries                  | 3/16    | " ×                       | (L                    | X        | 6/5 lb.           | ••                                                                  | 350° 2-1/       | 2 to 3                       | 42!  | 5° 7 to 11       |  |
| MCF03789            | McCain® SureCrisp™ Shoestring Fries                        | 1/4"-   | F F                       | PXL                   | Х        | 6/5 lb.           | ••                                                                  | 350° 2-1/       | 2 to 3                       | 42   | 5° 7 to 11       |  |
| MCF03786            | McCain® SureCrisp™ Shoestring Fries                        | 1/4"    | F                         | PXL                   |          | 6/5 lb.           | ••                                                                  | 350° 2-1/       | 2 to 3                       | 42   | 5° 7 to 11       |  |
| 1000000709          | McCain® SureCrisp™ Skin-On Shoestring Fries                | 1/4"    | F                         | PXL                   | Х        | 6/5 lb.           | ••                                                                  | 350° 2-1/       | 2 to 3                       | 42   | 5° 7 to 11       |  |
| MCF03785            | McCain® SureCrisp™ Thin Fries                              | 5/16    | "+ F                      | PXL                   | 7        | 6/5 lb.           | ••                                                                  | 350° 3 to       | 3-1/2                        | 42   | 5° 9 to 13       |  |
| MCF03790            | McCain® SureCrisp™ Thin Fries                              | 5/16    | " F                       | PXL                   | Х        | 6/5 lb.           | ••                                                                  | 350° 2-1/       | 2 to 3                       | 425  | 5° 8 to 12       |  |
| MCF03791            | McCain® SureCrisp™ Skin-On Thin Fries                      | 5/16    | " F                       | PXL                   | Х        | 6/5 lb.           | ••                                                                  | 350° 2-1/       | 2 to 3                       | 425  | 5° 8 to 12       |  |
| 1000001354          | McCain® SureCrisp™ Skin-On Waffle Fries                    | Wat     | fle                       | NA                    | Х        | 6/4.5 lb.         | ••                                                                  | 350° 2-3/       | 4 to 3-1/4                   | 425  | 5° 10 to 14      |  |
| MCF03783            | McCain® SureCrisp™ Regular Crinkle Fries                   | 3/8"    | F                         | PXL                   | 7000     | 6/5 lb.           | ••                                                                  | 350° 3 to       | 3-1/2                        | 425  | 5° 9 to 13       |  |
| MCF03788            | McCain® SureCrisp™ Regular Fries                           | 3/8"    | F                         | PXL                   |          | 6/5 lb.           | ••                                                                  | 350° 3 to       | 3-1/2                        | 42   | 5° 9 to 13       |  |
| MCF03787            | McCain® SureCrisp™ Skin-On Regular Fries                   | 3/8"    | F                         | PXL                   | Х        | 6/5 lb.           | ••                                                                  | 350° 3 to       | 3-1/2                        | 42   | 5° 9 to 13       |  |
|                     | Extra Crispy (Heavy Batter)                                |         |                           |                       |          |                   |                                                                     |                 |                              |      |                  |  |
| 1000004508          | McCain® Extra Crispy Shoestring Fries                      | 1/4"    | L                         |                       |          | 6/5 lb.           | ••                                                                  | 350° 2-1/       | 4 to 2-3/4                   | 42   | 5° 12 to 16      |  |
| 1000001223          | McCain® Extra Crispy Regular Fries                         | 3/8"    | L                         |                       |          | 6/5 lb.           | ••                                                                  | 350° 3-1/       | 4 to 3-3/4                   | 40   | 0° 11 to 13      |  |
|                     | Ultimate® (Light Batter)                                   |         |                           |                       |          |                   |                                                                     |                 |                              |      |                  |  |
| 1000000723          | McCain® Ultimate® Crispy Coated Skin-On Julienne Fries     | 3/16    | " X                       | (L                    | Х        | 6/5 lb.           | • •                                                                 | 350° 1-3/       | 4 to 2                       | 42   | 5° 7 to 11       |  |
| MCX121              | McCain® Ultimate® Crispy Coated Skin-On Thin Fries         | 5/16    | " X                       | (L                    | Х        | 6/5 lb.           | ••                                                                  | 350° 2-1/       | 2 to 3                       | 40   | 0° 8 to 10       |  |
| MCX49               | McCain® Ultimate® Crispy Coated Skin-On Regular Fries      | 3/8"    | Х                         | (L                    | Х        | 6/5 lb.           | • •                                                                 | 350° 3 to       | 3-1/2                        | 42   | 5° 9 to 13       |  |
| 1000007977          | McCain® Ultimate® Crispy Coated Skin-On Spiral Fries       | Spir    | al N                      | ۱A                    | Х        | 6/4 lb.           | ••                                                                  | 350° 2-1/       | 2 to 3                       | 42   | 5° 10 to 14      |  |
| MCX239              | McCain® Ultimate® Crispy Coated Skin-On Waffle Fries       | Wat     | fle N                     | ۱A                    | Χ        | 6/4.5 lb.         | • •                                                                 | 350° 2-1/       | 4 to 2-3/4                   | 42   | 5° 9 to 13       |  |
| MCX91               | McCain® Ultimate® Crispy Coated Skin-On Thin 10-Cut Wedge  | es Wee  | dge N                     | NA                    | Х        | 6/5 lb            | ••                                                                  | 350° 3-1/       | 4 to 3-3/4                   | 42   | 5° 9 to 13       |  |
|                     | Redstone Canyon™ (Red Seasoned Batter)                     |         |                           |                       |          |                   |                                                                     |                 |                              |      |                  |  |
| MCX03620            | McCain® Redstone Canyon™ Skin-On Thin Fries                | 5/16    | " ×                       | (L                    | Х        | 6/4 lb.           | ••                                                                  | 350° 2-1/       | 2 to 3                       | 42   | 5° 8 to 12       |  |
| MCX03621            | McCain® Redstone Canyon™ Skin-On Regular Fries             | 3/8"    | X                         | (L                    | Х        | 6/5 lb.           | ••                                                                  | 350° 3 to       | 3-1/2                        | 42   | 5° 9 to 13       |  |
| MCL03622            | McCain® Redstone Canyon™ Skin-On Spiral Fries              | Spir    | al N                      | NA                    | Χ        | 6/4 lb.           | ••                                                                  | 350° 2-1/       | 2 to 3                       | 42   | 5° 10 to 14      |  |
| MCL03623            | McCain® Redstone Canyon™ Skin-On Waffle Fries              | Wat     | fle N                     | NA                    | Х        | 6/4.5 lb.         | • •                                                                 | 350° 2-1/       | 4 to 3-3/4                   | 42   | 5° 10 to 14      |  |
| MCX03627            | McCain® Redstone Canyon™ Skin-On Thin 10-Cut Wedges        | Wed     | dge N                     | NA                    | Х        | 6/5 lb.           | ••                                                                  | 350° 3-1/       | 4 to 3-3/4                   | 42   | 5° 9 to 13       |  |
| MCX03626            | McCain® Redstone Canyon™ Skin-On Regular 8-Cut Wedges      | Wed     | dge N                     | NA                    | Х        | 6/5 lb.           | ••                                                                  | 350° 3-1/       | 2 to 4                       | 42   | 5° 10 to 14      |  |
| MCX03625            | McCain® Redstone Canyon™ Skin-On Thick 6-Cut Wedges        | Wed     | dge N                     | NΑ                    | Х        | 6/5 lb.           | ••                                                                  | 350° 4-1/       | 4 to 4-3/4,                  | 42   | 5° 12 to 15      |  |
|                     | Anchor® Appetizers                                         | Туре    | Piec<br>Cut/l             |                       |          | Cook<br>ght Metho |                                                                     | (Te             | Cook Metl<br>mperature & Tim |      | inutes)          |  |
| 1000002784          | Battered Spicy Jalapeño Cheddar Corn Nuggets               | Battere |                           |                       |          |                   |                                                                     | 3-1/2           | 450° 7                       |      | 450° 11          |  |
| 50010129            | Battered Broccoli & Cheese Bites                           | Battere | -                         |                       |          |                   |                                                                     | 3 to 3-1/2      | 450° 5-1/4 per               | side | 450° 4-1/4 per s |  |
| 50010128            | Breaded Cheddar Cheese Cubes                               | Breade  |                           | 6 \$0.0               | _        |                   |                                                                     | 350° 2 to 2-1/2 |                              |      |                  |  |
| 1000008469          | Poppers® Breaded Original Cream Cheese Stuffed Jalapenos   | Breade  |                           |                       |          |                   | 350°                                                                | 3-3/4           |                              |      |                  |  |
| 1000008467          | Poppers® Breaded Original Cheddar Cheese Stuffed Jalapenos | Breade  | d 12-16 \$0.              |                       | 38 4/4 1 | b. •              | 350°                                                                | 3-3/4           |                              |      |                  |  |
| 50010335            | Battered Mac & Cheese Wedges                               | Battere |                           |                       | 25 6/3 1 | b. • •            | 350°                                                                | 2-1/4           |                              |      | 450° 3-1/2 per s |  |
| 50010145            | Battered Cauliflower                                       | Battere | d 27-5                    | 8 \$0.0               |          |                   | 350°                                                                | 2 to 2-1/2      | 450° 6 per side              | ;    | 450° 9 per side  |  |
|                     | Golden Crisp® Appetizers                                   |         |                           |                       |          |                   |                                                                     |                 |                              |      |                  |  |
|                     | Breaded Original Pickle Chips                              | Breade  |                           |                       | 08 6/2.  |                   | 0500                                                                | 2 to 2-1/2      |                              |      |                  |  |